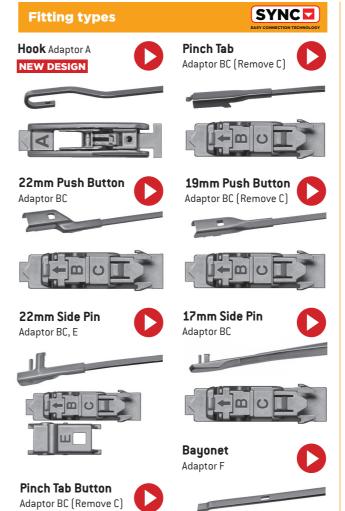

Still with just 14 references delivering 95% vehicle coverage, and only 5 connectors covering all 9 major wiper arm types, TRICO Flex is your perfect wiper blade solution for all workshops, factors and retail environments.

#### **TRICO Flex wiper blades feature:**

- Innovative low-profile stylish design providing uniform wipe
- SYNC™ Easy Connection Technology offering quick and easy wiper replacement
- Memory Curve Steel<sup>™</sup> beam distributing uniform pressure for a clean, clear wipe
- Exclusive dual-point coupler to prevent streaking
- 95% vehicle coverage covering all 9 major wiper arm types with just 5 connectors
- Availability in lengths from 350mm/14" to 800mm/32"